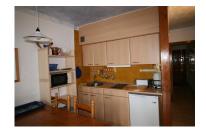

## DESCRIPTION

Apartment located on the ground floor, on the seafront, a few meters from the center of Empúriabrava with parking in the same building. Directly opposite is the large promenade with several restaurants and children's play areas and on Saturday mornings you can enjoy the weekly market just a few steps from the apartment. It has a double room with fitted wardrobes, a bathroom with shower, a living room with a sofa bed and open kitchen and a terrace overlooking the sea. Fully equipped ideal to enjoy family or couple of the wonderful and spacious beach of Empúriabrava and the charms of the Empordà.

## General

| Type of Property: Apartmentm2: 41m2 plot: 0Distance from the beach:Year of construction:Type of pool:Views: Seaview |                                    |                                              |
|---------------------------------------------------------------------------------------------------------------------|------------------------------------|----------------------------------------------|
| Characteristics                                                                                                     |                                    |                                              |
| Number of rooms: 1                                                                                                  | Toilets: <b>0</b>                  | Bathrooms with bathtub:<br><b>0</b>          |
| Bathrooms with showe                                                                                                | er: <b>1</b> Double beds: <b>1</b> | Single beds: 0                               |
| Bunk beds: <b>0</b>                                                                                                 | Cribs: 0                           | Sofa beds: 1                                 |
| Type of kitchen: Kitch                                                                                              | enette                             |                                              |
| Other Features<br>Balcony                                                                                           | Parking                            |                                              |
| Equipment                                                                                                           |                                    |                                              |
| typology_id<br>Refrigerator                                                                                         | Kitchen equipment<br>Iron          | Microwave<br>Garden and outdoor<br>furniture |
|                                                                                                                     |                                    |                                              |