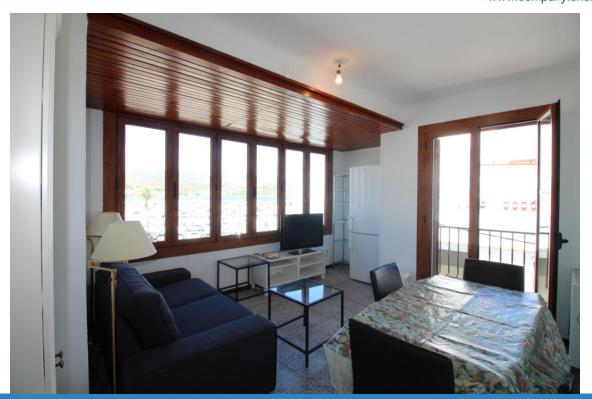

## **DESCRIPTION**

MONTHLY SEASONAL RENTAL - Apartment close to the sea and situated in the port of Llançà and a few meters from the beach and the promenade, in front of the Club Nàutic. There are two double bedrooms, one double single bedroom, and one double single bedroom. Living room with TV, fully equipped kitchen and a bathroom with shower. Bany and kitchen reforms. Petit balcony. Segon pee sense elevator. For 4 people. HUTG excempt.

### Characteristics

Number of rooms: 2 Toilets: 0

Bathrooms with shower: 1Double beds: 1 Cribs: 0 Bunk beds: 0 Type of kitchen:

Bathrooms with bathtub: 0 Single beds: 0 Sofa beds: 0

#### **Other Features**

Balcony