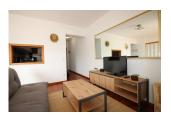

# **DESCRIPTION**

Cozy and bright apartment in 1st line of the sea situated in Sant Carles (Llançà), a place with superb views just a few meters away from the shopping area. It has 2 double bedrooms (one with double bed, one with bunk beds), living-dining room connected to an open room with double bed and TV, kitchen (equipped with oven, washing machine and microwave), bathroom, guest toilet and terrace with magnificent views of the harbour, the promenade and the Port beach. It includes parking space in a communal garage for little auto. HUTG-007636

## **Characteristics**

Number of rooms: 2 Toilets: 1 Bathrooms with bathtub:

Bathrooms with shower: **0** Double beds: **2** Cribs: 0

Bunk beds: 2

Single beds: 0 Sofa beds: 1

Type of kitchen: