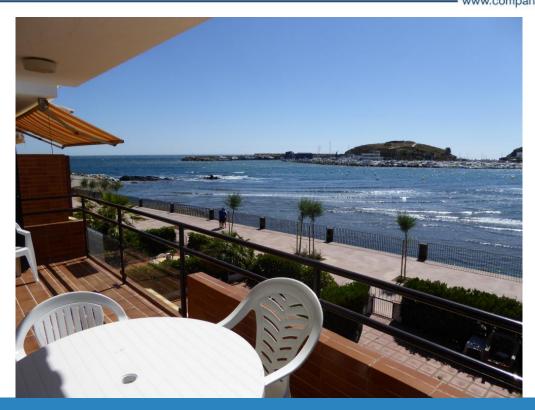

# **DESCRIPTION**

Cozy and bright apartment in 1st line of the sea situated in Sant Carles (Llançà), a place with superb views just a few meters away from the shopping area. It has 2 double bedrooms (one with double bed, one with bunk beds), living-dining room connected to an open room with double bed and TV, kitchen (equipped with oven, washing machine and microwave), bathroom, guest toilet and terrace with magnificent views of the harbour, the promenade and the Port beach. It includes parking space in a communal garage for little auto. HUTG-007636

## General

Type of Property: **Apartment** m2: **55** Distance from the beach: m2 plot: 0

Year of construction: Type of pool:

Views: Beachfront view

### **Other Features**

Terrace Parking