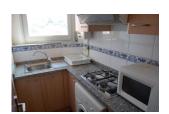

## **DESCRIPTION**

Simple top-floor apartment with large terrace situated in a very central area, just 100 meters from the Port beach. The building is particularly located in a very quiet street that is very close to the promenade and the shops. It has 1 bedroom with double bed, living-dining room with sofa-bed (for 1 person), kitchen, bathroom with shower and large terrace-solarium. Amenities: TV, microwave and washing machine. Both the kitchen and the bathroom are completely renovated. HUTG-001634WIFI AVAILABLE 01/06/2024 - 30/09/2024

### **Equipment**

typology\_id Wardrobes kitchen\_model
Kitchen equipment Microwave Refrigerator
Washing Machine Iron Hot water tank
Mobile coverage TV TDT
Garden and outdoor Comments

furniture

- www.companyturistic.com