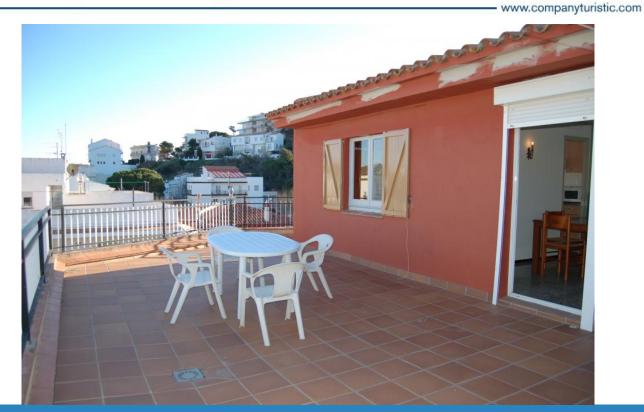

## **DESCRIPTION**

Simple top-floor apartment with large terrace situated in a very central area, just 100 meters from the Port beach. The building is particularly located in a very quiet street that is very close to the promenade and the shops. It has 1 bedroom with double bed, living-dining room with sofa-bed (for 1 person), kitchen, bathroom with shower and large terrace-solarium. Amenities: TV, microwave and washing machine. Both the kitchen and the bathroom are completely renovated. HUTG-001634WIFI AVAILABLE 01/06/2024 - 30/09/2024

#### **Other Features**

Terrace