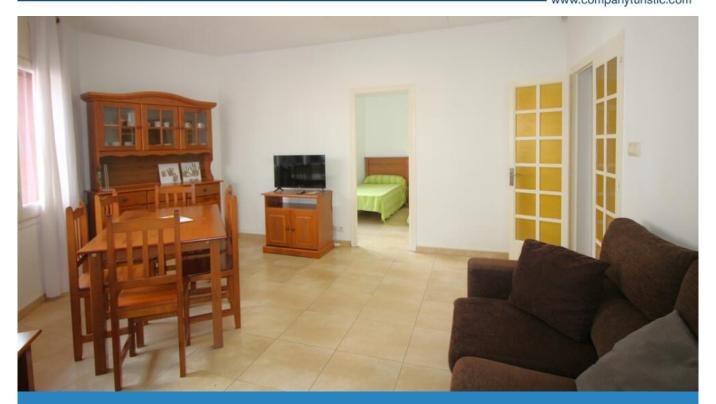

## **DESCRIPTION**

Bright and renovated ground-floor apartment located in a very central area, just 100 meters away from the Port beach. The building is particularly located in a very quiet street that is very close to the promenade and the shops. It has 3 double bedrooms (2 with a double bed and one with twin beds), living-dining room, a spacious kitchen, bathroom with shower and a small interior utility patio. Amenities: TV, oven, microwave and washing machine. HUTG-001631WIFI AVAILABLE 01/06/2024 - 30/09/2024

#### General

Type of Property: **Apartment** m2: **65** m2 plot: 0 Distance from the beach:

Year of construction: Type of pool:

Views: Street view

#### **Characteristics**

Number of rooms: 3 Toilets: 0 Bathrooms with bathtub:

Bathrooms with shower: 1Double beds: 2

Bunk beds: 0 Cribs: 0

Type of kitchen:

Single beds: 2 Sofa beds: 0

### **Equipment**

Wardrobes Kitchen equipment typology\_id Microwave Coffee maker Oven Washing Machine  $electric\_coffee\_maker\_mo\,Refrigerator$ 

del

Iron Hot water tank Mobile coverage TV TDT Comments