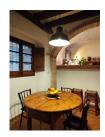

# **DESCRIPTION**

Old stone house from the XVIIth century, located in Castelló d'Empúries, the historic capital of the county of Empuries in medieval times. It was restored in 1970 and has been maintained by the owners over the years. Now prepared to accommodate 8 people, it is distributed on three floors. On the ground floor is an entrance hall, lounge with fireplace, dining room and kitchen with oven and microwave. On the first floor are three bedrooms, a bathroom and a toilet. The second floor consists of a games area and a further double bedroom and a small courtyard. Equipped with a washing machine and WiFi (July and August months). This charming house is located in a privileged area, just a few kilometers from a large number of cultural and sports activities, and surrounded by a unique natural environment (wild beaches and natural park Aiguamolls, St. Pere de Rodes, Cap de Creus, Cadaqués, Figueres, Pyrenees, etc.). The major tourist centers such as Roses or Empuriabrava are also very close. HUTG-023826-62