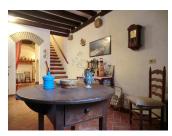

# **DESCRIPTION**

Old stone house from the XVIIth century, located in Castelló d'Empúries, the historic capital of the county of Empuries in medieval times. It was restored in 1970 and has been maintained by the owners over the years. Now prepared to accommodate 8 people, it is distributed on three floors. On the ground floor is an entrance hall, lounge with fireplace, dining room and kitchen with oven and microwave. On the first floor are three bedrooms, a bathroom and a toilet. The second floor consists of a games area and a further double bedroom and a small courtyard. Equipped with a washing machine and WiFi (July and August months). This charming house is located in a privileged area, just a few kilometers from a large number of cultural and sports activities, and surrounded by a unique natural environment (wild beaches and natural park Aiguamolls, St. Pere de Rodes, Cap de Creus, Cadaqués, Figueres, Pyrenees, etc.). The major tourist centers such as Roses or Empuriabrava are also very close. HUTG-023826-62